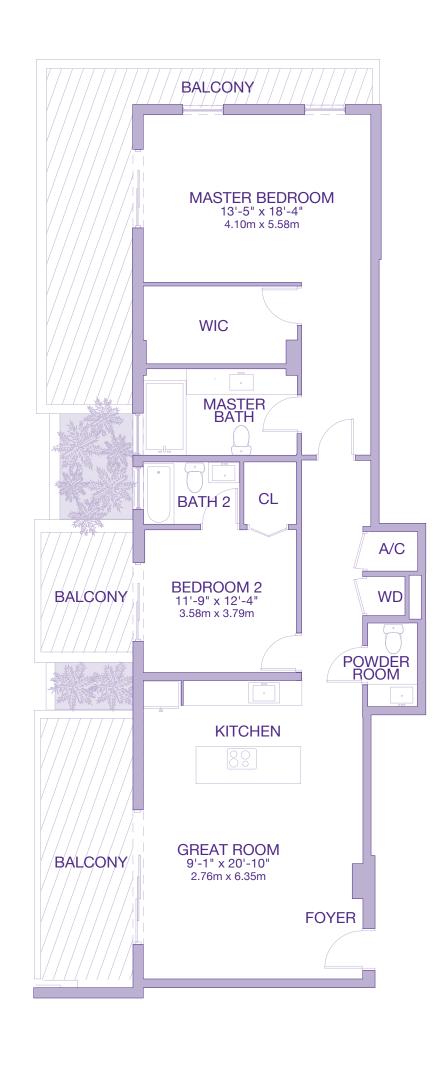

## LINE 2

 RESIDENCE
 1430 sq. ft.
 132.85 sq. m.

 BALCONY/TERRACE
 659 sq. ft.
 61.22 sq. m.

TOTAL

2089 sq. ft. 194.07 sq. m.

Stated dimensions are measured to the exterior boundaries of the exterior walls and the centerline of in terior demising walls and in fact vary from the dimensions that would be determined by using the description and definition of the "Unit" set forth in the Declaration (which generally only includes the interior airspace between the perimeter walls and excludes interior structural components). For your reference, the area of the Unit, determined in accordance with those defined unit boundaries. Note that measurements of rooms set forth on this floor plan are generally taken at the greatest points of each given room (as if the room were a perfect rectangle), without regard for any cutouts. Accordingly, the area of the actual room will typically be smaller than the product obtained by multiplying the stated length times width. All dimensions are approximate and may vary with actual construction, and all floor plans and development plans are subject to change. © 2015 LE JARDIN. All Rights Reserved.